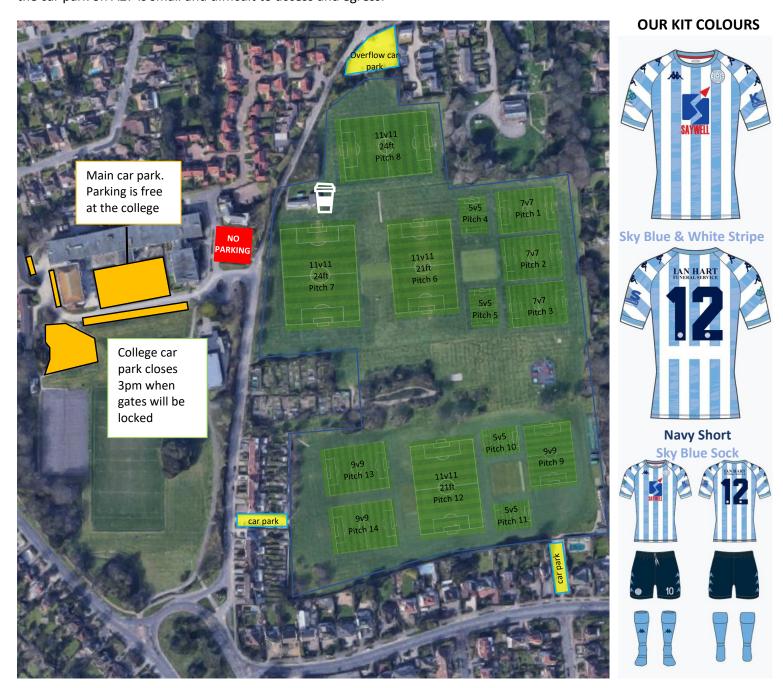

## Worthing Utd Youth welcome you - Hill Barn Ln, Worthing, W Sussex, BN14 9QB

## Please respect local neighbours and businesses when attending the site and park in a responsible manner.

Please note the main car park is in the College for free further car park is to the North via Hill Barn Lane in yellow (on plan), the car park on A27 is small and difficult to access and egress.

## Please note College parking in orange is now free, the college car park will be locked at 3pm.

Dogs are allowed on site but must be on a lead, there are dog waste bins adjacent the car parks.

Spectators must keep behind the RESPECT barrier and on the opposite side to the coaches and substitutes.